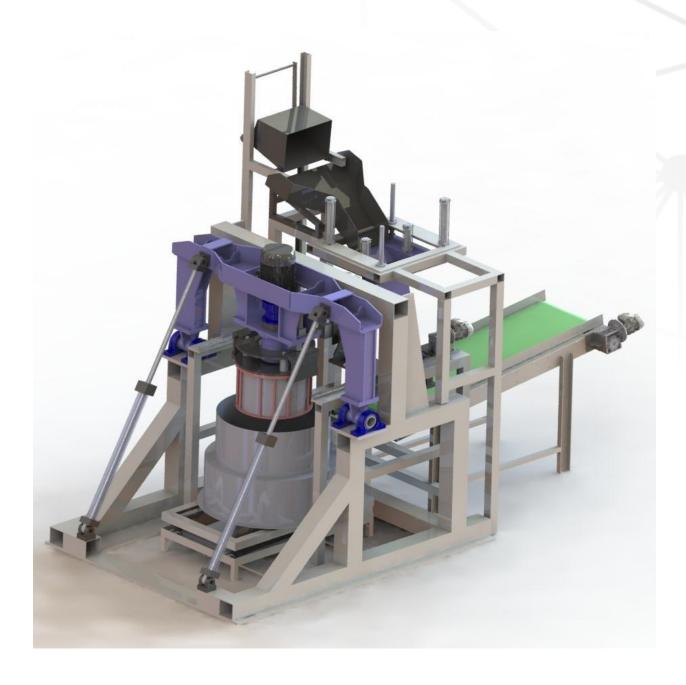

## Dip Spin Coating Machine Model DST- 500- AL

## **Machine Specifications**

| Model Name                             | DST- 500 AL                                   |
|----------------------------------------|-----------------------------------------------|
| Overall size L x W x H                 | 4800x3600x3500 mm                             |
| Loading height                         | 800 mm                                        |
| Parts loading                          | Through bucket elevator                       |
| Parts unloading                        | By tilting the basket on the flatbed conveyor |
| Basket size                            | 500 mm                                        |
| Basket tilting                         | 70 deg.                                       |
| Basket load carrying capacity          | 80 kg                                         |
| Spin speed                             | 200- 500 RPM                                  |
| Paint barrel                           | SS 304 leakproof with stirrer                 |
| Paint barrel with water-cooling jacket | Could be provided                             |
| Paint lifter movement                  | Hydraulic scissor lift                        |
| Machine operation                      | Fully automatic                               |
| Operating panel                        | PLC with HMI                                  |
| Machine power requirement              | 15 HP                                         |
| Machine weight approx                  | 3200 Kg                                       |
| Machine enclosure                      | N/A                                           |